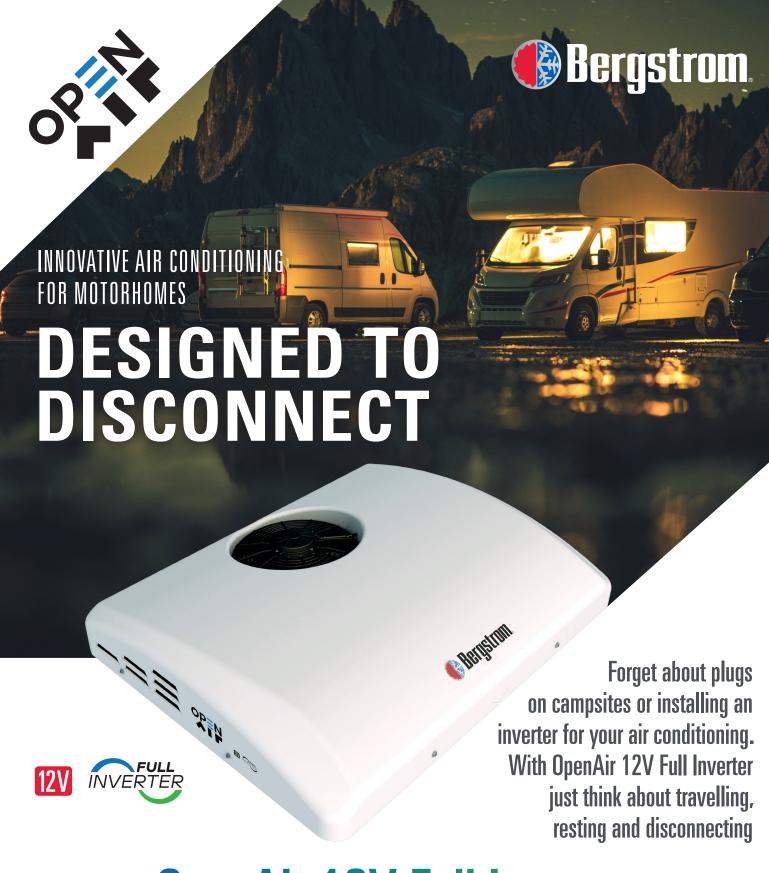

# OpenAir 12V Full Inverter\*

THE ONLY AIR CONDITIONING FOR MOTORHOMES WITH

12V AND MORE THAN 2000W OF REAL COOLING POWER

Full cooling performance in the most demanding ambient temperatures

### **COMFORT AND AUTONOMY**

» With **OpenAir 12V Full Inverter** (\*) you can cool your motorhome up to 7 metres in record time, travel kilometres on the road and look for a new place to rest in the middle of nature every night.

#### MORE THAN 2000 W OF SILENT POWER

**OpenAir 12V Full Inverter** (\*) provides powerful cooling with low noise and high energy efficiency thanks to its Full Inverter(\*) technology.

Great energy savings and increased equipment durability.